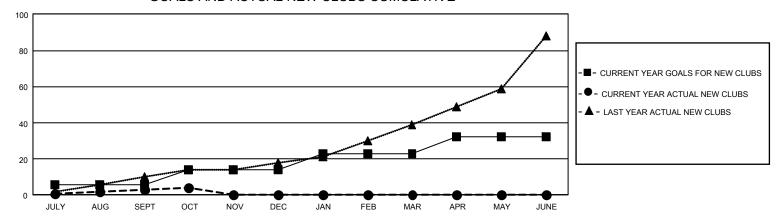

## GMT Constitutional Area 5 - E, Group O

REPORT DOES NOT INCLUDE CLUBS IN UNDISTRICTED AREAS.

| Clubs                 |               |           |               | Members               |                          |                         |                                              |
|-----------------------|---------------|-----------|---------------|-----------------------|--------------------------|-------------------------|----------------------------------------------|
| RESULTS FOR 2022-2023 |               |           |               | RESULTS FOR 2022-2023 |                          |                         |                                              |
| QUARTER               | NEW CLUB GOAL | NEW CLUBS | DROPPED CLUBS | QUARTER MI            | EMBER GROWTH NET<br>GOAL | MEMBER GROWTH<br>ACTUAL | DROPPED MEMBERS ACTUAL (including transfers) |
| JULY/AUG/SEPT         | 18            | 3         | 3             | JULY/AUG/SEP1         | Т 172                    | 1,020                   | 705                                          |
| OCT/NOV/DEC           | 24            | 1         | 0             | OCT/NOV/DEC           | 200                      | 310                     | 143                                          |
| JAN/FEB/MAR           | 27            | 0         | 0             | JAN/FEB/MAR           | 215                      | 0                       | 0                                            |
| APR/MAY/JUNE          | 27            | 0         | 0             | APR/MAY/JUNE          | 212                      | 0                       | 0                                            |

## GOALS AND ACTUAL NEW CLUBS CUMULATIVE