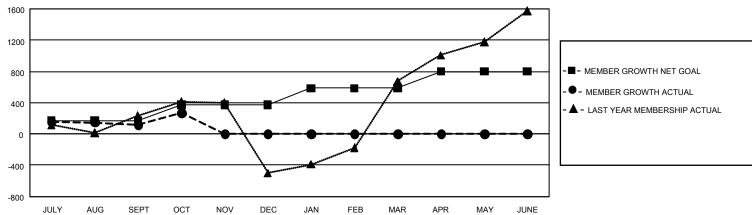

## GMT Constitutional Area 5 - E, Group O

REPORT DOES NOT INCLUDE CLUBS IN UNDISTRICTED AREAS.

| Clubs                 |               |           |               | Members               |                          |                         |                                              |
|-----------------------|---------------|-----------|---------------|-----------------------|--------------------------|-------------------------|----------------------------------------------|
| RESULTS FOR 2022-2023 |               |           |               | RESULTS FOR 2022-2023 |                          |                         |                                              |
| QUARTER               | NEW CLUB GOAL | NEW CLUBS | DROPPED CLUBS | QUARTER MI            | EMBER GROWTH NET<br>GOAL | MEMBER GROWTH<br>ACTUAL | DROPPED MEMBERS ACTUAL (including transfers) |
| JULY/AUG/SEPT         | 18            | 3         | 3             | JULY/AUG/SEP1         | Т 172                    | 1,020                   | 705                                          |
| OCT/NOV/DEC           | 24            | 1         | 0             | OCT/NOV/DEC           | 200                      | 310                     | 143                                          |
| JAN/FEB/MAR           | 27            | 0         | 0             | JAN/FEB/MAR           | 215                      | 0                       | 0                                            |
| APR/MAY/JUNE          | 27            | 0         | 0             | APR/MAY/JUNE          | 212                      | 0                       | 0                                            |

## GOALS AND ACTUAL MEMBERS CUMULATIVE

| DROPPED CLUBS: 3 |     | 201 CLUBS OF 549 ADDED 1<br>OR MORE NEW MEMBERS | GENDER DISTRIBUTION                  |                 |  |
|------------------|-----|-------------------------------------------------|--------------------------------------|-----------------|--|
|                  |     |                                                 | MALE                                 | 9,553 (48.73%)  |  |
|                  |     |                                                 | FEMALE                               | 10,048 (51.26%) |  |
| DROPPED MEMBERS  |     |                                                 | NON BINARY                           | 0 (0.00%)       |  |
| DECEASED         | 29  |                                                 | PREFER NOT TO ANSWER                 | 2 (0.01%)       |  |
| CLUB CANCELLED   | 16  |                                                 | TOTAL FAMILY UNIT MEMBERS 7,4        |                 |  |
| OTHER            | 804 | CLICK HERE FOR                                  |                                      |                 |  |
| TOTAL            | 849 | CUMULATIVE MEMBERSHIP  DATA                     | FAMILY MEMBERS PAYING HALF DUES 4,73 |                 |  |